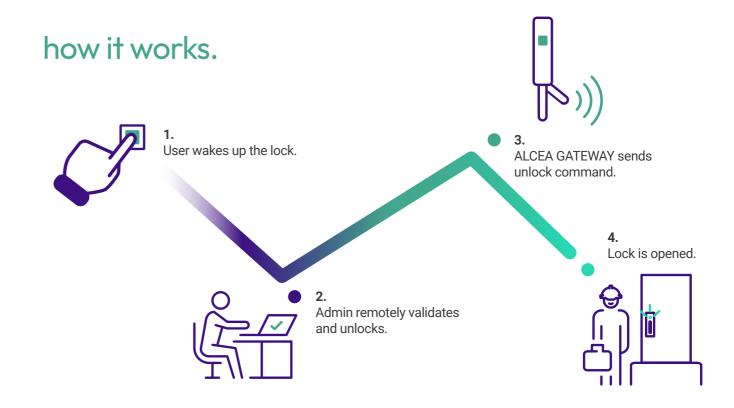

## remote keyless opening makes life more secure and a lot easier.

Truly keyless opening does not require smartphones or physical credentials. ALCEA GATEWAY is easy and quick to set up and use. No pre-onboarding is needed, providing hassle-free access and greater convenience.