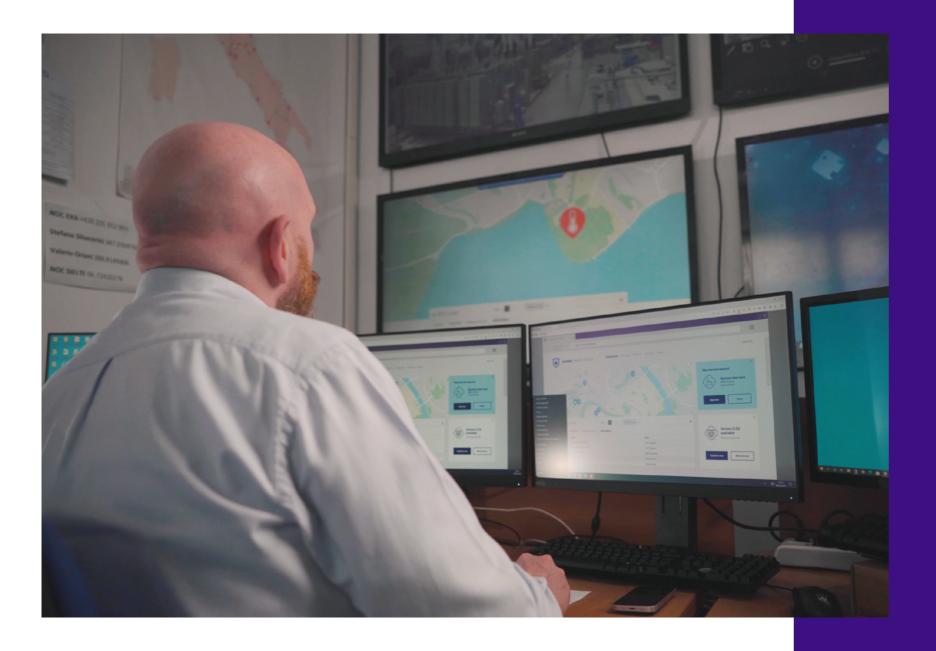

## real value with real-time situational awareness.

ALCEA GATEWAY offers you real-time data for continuous remote monitoring and detection. A secure online connection is powered by batteries or external DC supply variants. You can monitor in real-time whether the door is closed or not. Sensors detect both temperature and humidity – and several exciting options are on the way.

ALCEA GATEWAY transformed the client's security and efficiency. By implementing remote access control with real-time monitoring, they no longer needed personnel on-site for routine access or oversight, reducing staffing costs significantly.

Real-time situational awareness helped prevent security breaches. With no reliance on physical keys or smartphones, the entire operation became more streamlined and secure. The connectivity not only boosted security, but also cut costs, helping the company stay ahead of both operational and security demands.