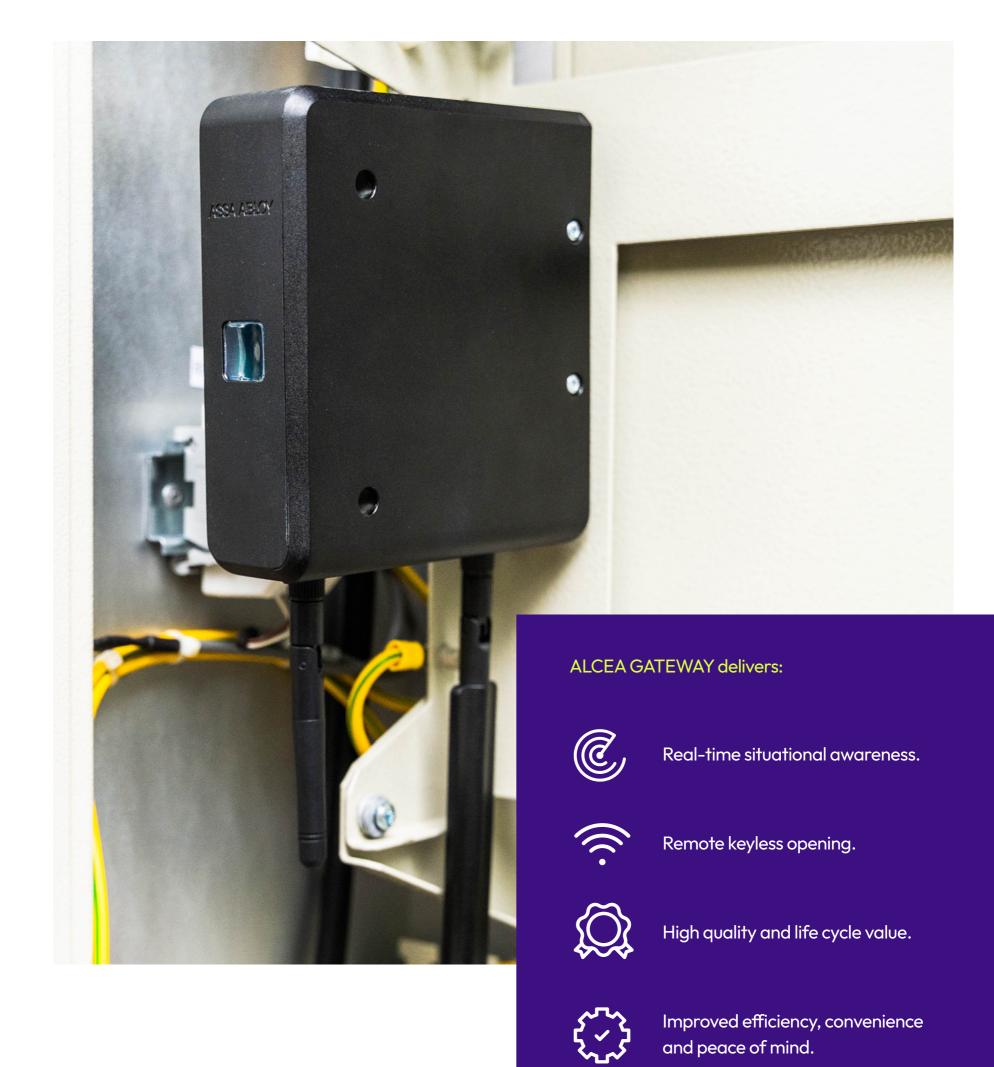

## real value with real-time situational awareness.

ALCEA GATEWAY offers you real-time data for continuous remote monitoring and detection. A secure online connection is powered by batteries or external DC supply variants. You can monitor in real-time whether the door is closed or not. Sensors detect both temperature and humidity – and several exciting options are on the way.

## high quality, higher life cycle value.

Why not opt for one future-proof total solution with higher life cycle value for years to come? The high stability and quality of ALCEA GATEWAY ensures a long lifetime. It will keep getting even better, as there are lots of new solutions and features coming up.